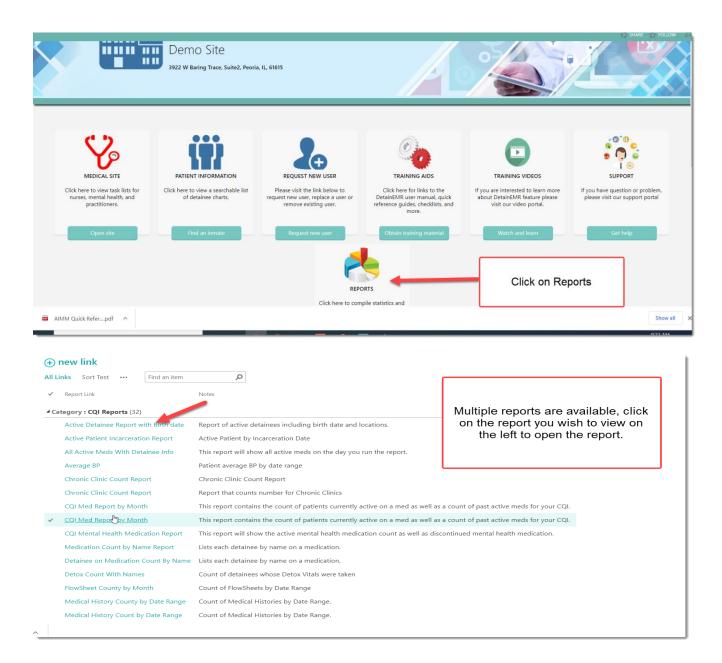

## Reports within the EMR

There are many reports available to view with in the EMR that provide different kinds of data that can be useful to the facility. On the site page, go to the bottom of the screen and you will see a tab with REPORTS.